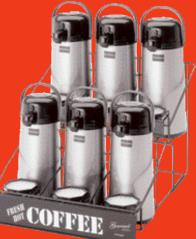

### Merchandising Stands

Stands allow you to elevate airpot servers to accommodate any size cup and display regular/decaf and flavored coffees. Stands can hold up to six airpots. Airpots are

## Merchandising Stands

For added convenience, coffee can be brewed directly into the transportable thermal server through the special Brew Thru Lid. The easy to read front mounted sight gauge provides close monitoring of coffee levels.

Shown with optional 3012-SRVRK2F Rack front and 7759-APM