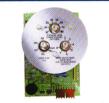

#### Water Spreader Disc This patented 12-hole water spreader allows water to gently pass through. By eliminating the harsh spray others use, we achieve optimum water-to-grounds contact. The disc's large holes discourage clogging even in hard