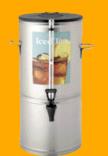

### Dispensers

Bloomfield offers stainless steel tea dispensers with three and five gallon options, handles and sight

#### **Tea Dispenser Features**

- 3-5 gallons
- Sight glass easily breaks down for cleaning and provides easy monitoring of refill needs. (models 8699-3G-SG & 8602-5G-SG)
- No-drip faucet keeps your serving station clean and enables convenient dispensing into cup or beverage server.
- Stainless Steel handles are positioned for added comfort and easy transport to serving stations.
- Durable stainless steel is easy to clean.