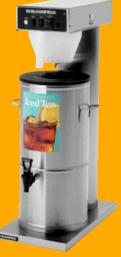

### Dispensers

Bloomfield offers stainless steel tea dispensers with three and five gallon options, handles and sight

#### **Tea Dispenser Features**

- 3-5 gallons
- Sight glass easily breaks down for cleaning and provides easy monitoring of refill needs. (models 8699-3G-SG & 8602-5G-SG)
- No-drip faucet keeps your serving station clean and enables convenient dispensing into cup or beverage server.
- Stainless Steel handles are positioned for added comfort and easy transport to serving stations.
- Durable stainless steel is easy to clean.