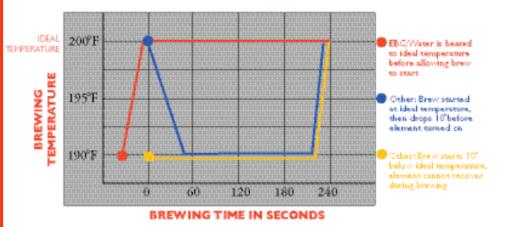

### EBC™

Perfect temperature control for perfect coffee brewing electronic brew control makes serving high quality coffee easier by electronically maintaining the perfect brewing temperature at all times.

EBC<sup>™</sup> brewers precision control of brewing cycles and temperatures avoids the inconsistencies of other brewers,while giving you added features that save energy and extend the life of your equipment.

## **EBC**<sup>™</sup>**Brewers**

The EBC<sup>TM</sup> systems have added advanced sophisticated high-level state of the art technology to our standard electromechanical brewers. Many of the same body configurations and parts of our standard electromechanical units were used, making service quick and easy. The warmer plates will turn off automatically and the brewer cycles less frequently. Later when the brew switch is pressed, the perfect brewing temperature will always be reached before brewing can begin again. Each warmer plate has its own indicator and independent count-down timer. At the end of the timed cycle, two beeps will sound and the light flashes indicating the end of the holding time.

To save energy extend component life and reduce service, the EBC<sup>TM</sup> system can be set to automatically go into After Hours<sup>TM</sup> mode. Two key features of the EBC<sup>TM</sup> family are Precise Temperature Brewing<sup>TM</sup> (PTB<sup>TM</sup>) and Automatic Brew Start<sup>TM</sup> (ABS<sup>TM</sup>). The system heats the water to the perfect temperature before starting, then accurately keeps it there during the brew for perfect coffee results. The EBC<sup>TM</sup> system uses a touch keypad with switches and lights, plus an audible signal. The lights and signal guide the user through the different brewer operations.