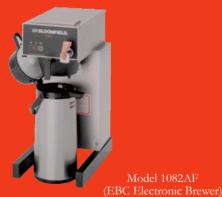

Model 1082AF

Model 8792AF (Dual Brewer)

### EBC™

Perfect temperature control for perfect coffee brewing electronic brew control makes serving high quality coffee easier by electronically maintaining the perfect brewing temperature at all times.

EBC<sup>™</sup> brewers precision control of brewing cycles and temperatures avoids the inconsistencies of other brewers,while giving you added features that save energy and extend the life of your equipment.