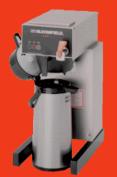

### **Airpot Brewers**

Model 8773AF

Automatic airpot brewers have an independent front-mounted hot water system for drawing of hot water unaffected by brew cycle, as well as a ready to brew light to ensure proper brewing temperature. Airpots and dispenser sold separately.