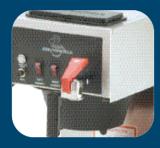

### Automatic Decanter Brewers

The electro-mechanical family of products from Bloomfield may be the old tradition in brewing, but their superior engineering and proven technology is timeless.

Every machine includes the kind of value-added features that ensure consistently rich and flavorful coffee, every time. Our Ready-To-Brew light glows when the water has reached the correct brewing temperature, no more guess work. With the solid state electronic timer and efficient flow control, our system resists clogging and always delivers the proper amount of water.

The independent hot water faucet eliminates short-potting of the finished brew, even if hot water is drawn from the faucet during the cycle.

Made to withstand the kind of use and abuse that years of commercial work can bring, these units even make maintenance and service a breeze. Any brewer in this product family can be serviced with one common set of parts. Parts are easily accessed and simple to replace. This means less inventory for parts and extremely low service costs. It's that kind of focus on detail that has made this line-up one of the industry's most respected.