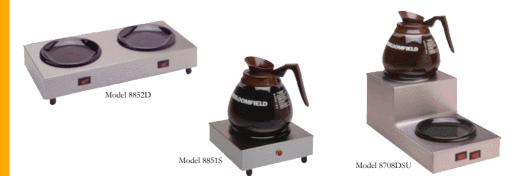

## **Coffee Warmers**

Model 7 9-APM

(2.2 liter, pump)

In your office, restaurant or anywhere coffee is in demand, our coffee warmers keep coffee handy and at optimal temperatures. Our full line of warmers have a variety of switches including easy to use tip and toggle switches.