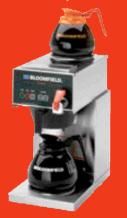

### Automatic Decanter Brewers

The electro-mechanical family of products from Bloomfield may be the old tradition in brewing, but their superior engineering and proven technology is timeless.

Every machine includes the kind of value-added features that ensure consistently rich and flavorful coffee, every time. Our Ready-To-Brew light glows when the water has reached the correct brewing temperature, no more guess work. With the solid state electronic timer and efficient flow control, our system resists clogging and always delivers the proper amount of water.

The independent hot water faucet eliminates short-potting of the finished brew, even if hot water is drawn from the faucet during the cycle.

Made to withstand the kind of use and abuse that years of commercial work can bring, these units even make maintenance and service a breeze. Any brewer in this product family can be serviced with one common set of parts. Parts are easily accessed and simple to replace. This means less inventory for parts and extremely low service costs. It's that kind of focus on detail that has made this line-up one of the industry's most respected.