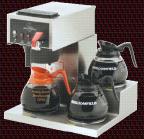

#### **Coil Fed Hot Water** Faucet System

Bloomfield-pioneered water coil system allows operators to vend hot water simultaneously with the brew cycle.

Decanter Brewer Options

Two Warmer Brewers

Three Warmer Brewers

Two Warmer Electronic Brewers

Three Warmer Electronic Brewers

Three Warmer Low Profile Brewers

### Automatic Decanter Brewers

The electro-mechanical family of products from Bloomfield may be the old tradition in brewing, but their superior engineering and proven technology is timeless.

Every machine includes the kind of value-added features that ensure consistently rich and flavorful coffee, every time. Our Ready-To-Brew light glows when the water has reached the correct brewing temperature, no more guess work. With the solid state electronic timer and efficient flow control, our system resists clogging and always delivers the proper amount of water.

The independent hot water faucet eliminates short-potting of the finished brew, even if hot water is drawn from the faucet during the cycle.

Made to withstand the kind of use and abuse that years of commercial work can bring, these units even make maintenance and service a breeze. Any brewer in this product family can be serviced with one common set of parts. Parts are easily accessed and simple to replace. This means less inventory for parts and extremely low service costs. It's that kind of focus on detail that has made this line-up one of the industry's most respected.

The Bloomfield electro-mechanical line is the tried and true design of yesterday that still economically meets the requirements of today's coffee programs.

Proven brewing technology with a history of quality that lasts a lifetime.