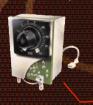

#### **Heating Element**

ments of similar wattage, this in hard water conditions

#### Tank Lid Assembly

To avoid cutting holes to mount parts, Bloomfield mounts all components on the tank lid and "top loads" the entire heating system