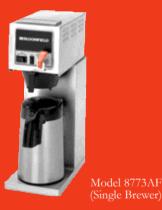

### **Airpot Brewers**

Model 8773AF

Automatic airpot brewers have an independent front-mounted hot water system for drawing of hot water unaffected by brew cycle, as well as a ready to brew light to ensure proper brewing temperature. Airpots and dispenser sold separately.