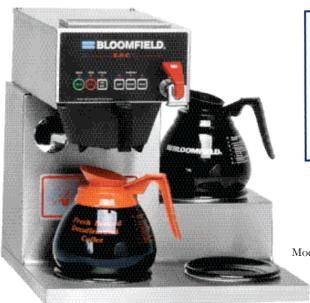

## **EBC**<sup>™</sup>**Brewers**

The EBC<sup>TM</sup> systems have added advanced sophisticated high-level state of the art technology to our standard electromechanical brewers. Many of the same body configurations and parts of our standard electromechanical units were used, making service quick and easy. The warmer plates will turn off automatically and the brewer cycles less frequently. Later when the brew switch is pressed, the perfect brewing temperature will always be reached before brewing can begin again. Each warmer plate has its own indicator and independent count-down timer. At the end of the timed cycle, two beeps will sound and the light flashes indicating the end of the holding time.

To save energy extend component life and reduce service, the EBC<sup>TM</sup> system can be set to automatically go into After Hours<sup>TM</sup> mode. Two key features of the EBC<sup>TM</sup> family are Precise Temperature Brewing<sup>TM</sup> (PTB<sup>TM</sup>) and Automatic Brew Start<sup>TM</sup> (ABS<sup>TM</sup>). The system heats the water to the perfect temperature before starting, then accurately keeps it there during the brew for perfect coffee results. The EBC<sup>TM</sup> system uses a touch keypad with switches and lights, plus an audible signal. The lights and signal guide the user through the different brewer operations.

The temperature, water and brew controls are all located at the front of the E.B.C. brewer for easy access.

Model 1072D3F