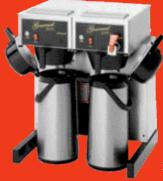

### **Airpot Brewers**

Model 8773AF

Automatic airpot brewers have an independent front-mounted hot water system for drawing of hot water unaffected by brew cycle, as well as a ready to brew light to ensure proper brewing temperature. Airpots and dispenser sold separately.

Model 1082AF

Model 8792AF (Dual Brewer)