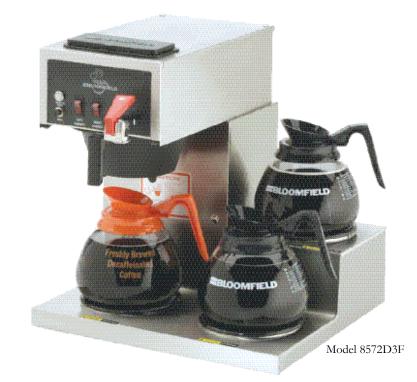

#### **Coil Fed Hot Water** Faucet System

Bloomfield-pioneered water coil system allows operators to vend hot water simultaneously with the brew cycle.

Decanter Brewer Options

Two Warmer Brewers

Three Warmer Brewers

Two Warmer Electronic Brewers

Three Warmer Electronic Brewers

Three Warmer Low Profile Brewers

### Automatic Decanter Brewers

The electro-mechanical family of products from Bloomfield may be the old tradition in brewing, but their superior engineering and proven technology is timeless.

Every machine includes the kind of value-added features that ensure consistently rich and flavorful coffee, every time. Our Ready-To-Brew light glows when the water has reached the correct brewing temperature, no more guess work. With the solid state electronic timer and efficient flow control, our system resists clogging and always delivers the proper amount of water.

The independent hot water faucet eliminates short-potting of the finished brew, even if hot water is drawn from the faucet during the cycle.

Made to withstand the kind of use and abuse that years of commercial work can bring, these units even make maintenance and service a breeze. Any brewer in this product family can be serviced with one common set of parts. Parts are easily accessed and simple to replace. This means less inventory for parts and extremely low service costs. It's that kind of focus on detail that has made this line-up one of the industry's most respected.

The Bloomfield electro-mechanical line is the tried and true design of yesterday that still economically meets the requirements of today's coffee programs.

Proven brewing technology with a history of quality that lasts a lifetime.