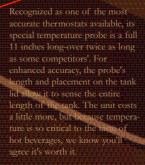

#### **Hot Water Dispenser Features**

- Rear panel tank heat switch de-energizes water tank heating element for initial water fill.
- Power light indicates electrical power to dispenser.
- Ready-To-Dispense light indicates the proper water temperature to help eliminate the guesswork in operation.
- Premium quality thermostat is factory preset at 199 F and is easily adjustable through a removable side button plug.
- Space saving design, only 7" wide.