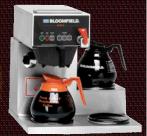

#### **Coil Fed Hot Water** Faucet System

Bloomfield-pioneered water coil system allows operators to vend hot water simultaneously with the brew cycle.

Decanter Brewer Options

Two Warmer Brewers

Three Warmer Brewers

Two Warmer Electronic Brewers

Three Warmer Electronic Brewers

Three Warmer Low Profile Brewers

### Automatic Decanter Brewers

The electro-mechanical family of products from Bloomfield may be the old tradition in brewing, but their superior engineering and proven technology is timeless.

Every machine includes the kind of value-added features that ensure consistently rich and flavorful coffee, every time. Our Ready-To-Brew light glows when the water has reached the correct brewing temperature, no more guess work. With the solid state electronic timer and efficient flow control, our system resists clogging and always delivers the proper amount of water.

The independent hot water faucet eliminates short-potting of the finished brew, even if hot water is drawn from the faucet during the cycle.

Made to withstand the kind of use and abuse that years of commercial work can bring, these units even make maintenance and service a breeze. Any brewer in this product family can be serviced with one common set of parts. Parts are easily accessed and simple to replace. This means less inventory for parts and extremely low service costs. It's that kind of focus on detail that has made this line-up one of the industry's most respected.

The Bloomfield electro-mechanical line is the tried and true design of yesterday that still economically meets the requirements of today's coffee programs.

Proven brewing technology with a history of quality that lasts a lifetime.