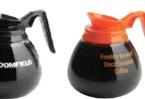

#### Decanter Color Options

8748-5G Five gallon automatic tea brewer

8602-5G-SG Three-five gallon stainless steel dispensers

**Glass Decanters** 

Model REG8900BL24

(Regular)

Model DCF8913O3 (Decaf)

Model DCF10115O1

(Decaf)

Unbreakable Decanters

Model COT8891 (Coffee on Tap, 1 gallon)