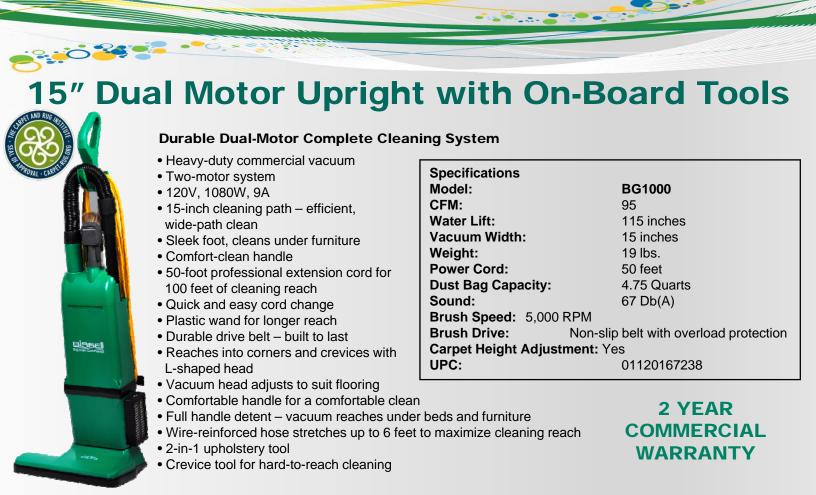

Great for Foodservice!

| Specifications<br>Model: |
|--------------------------|
| Vacuum Width:            |
| Weight:                  |
| Watts:                   |
| Power Cord:              |
| Sound Level: 67 Db(A)    |
| Height Adjustment:       |
| UPC:                     |

BGU1451T 13 inches 12 lbs. 1,200 30 feet Yes 011120223538